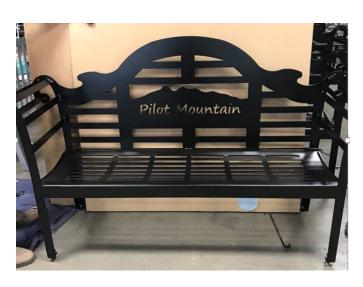

### **Adopt-A-Bench Program for Downtown Pilot Mountain**

The Town of Pilot Mountain's Main Street Committee has developed a new Adopt-A-Bench program. This program allows individuals, families, businesses, and other organizations an opportunity to sponsor the purchase of a bench to recognize a special person as a memorial, advertise a business, or even to share an inspirational quote on a customizable plaque that will be affixed to each bench. These benches will be placed throughout downtown and have been selected based on their quality, durability, and affordability. This will be a limited offering as we will only be adding around 15 benches.

#### **General Requirements:**

Sponsorship for a bench is \$900; that covers the cost to purchase, install, and maintain the bench for years to come. Each bench comes with a 5x2 inch plaque that will be engraved with your unique inscription.